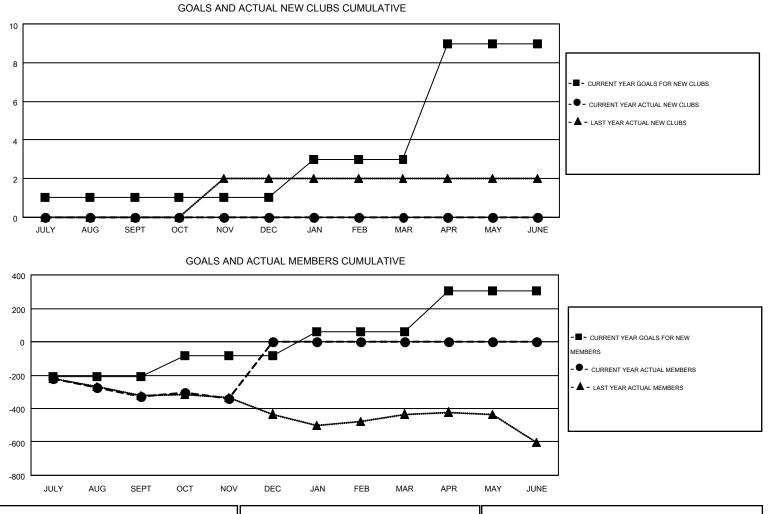

#### GMT: DENNIS STEVENSON, GARY WONG

| Clubs         |                  |                   |                  |                  | Members               |                    |                                        |                    |                  |  |
|---------------|------------------|-------------------|------------------|------------------|-----------------------|--------------------|----------------------------------------|--------------------|------------------|--|
|               | RESUL            | _TS FOR 2016-2017 |                  |                  | RESULTS FOR 2016-2017 |                    |                                        |                    |                  |  |
| QUARTER       | NEW CLUB<br>GOAL | NEW CLUBS         | DROPPED<br>CLUBS | NET<br>GAIN/LOSS | QUARTER               | NEW MEMBER<br>GOAL | CHARTER AND<br>NEW<br>MEMBERS<br>ADDED | DROPPED<br>MEMBERS | NET<br>GAIN/LOSS |  |
| JULY/AUG/SEPT | 1                | 0                 | 4                | -4               | JULY/AUG/SEPT         | -211               | 247                                    | 577                | -330             |  |
| OCT/NOV/DEC   | 0                | 0                 | 0                | 0                | OCT/NOV/DEC           | 129                | 206                                    | 214                | -8               |  |
| JAN/FEB/MAR   | 2                | 0                 | 0                | 0                | JAN/FEB/MAR           | 143                | 0                                      | 0                  | 0                |  |
| APR/MAY/JUNE  | 6                | 0                 | 0                | 0                | APR/MAY/JUNE          | 244                | 0                                      | 0                  | 0                |  |

| DROPPED CLUBS: 4 |     | 191 CLUBS OF 434 ADDED 1 OR MORE | GENDER DISTRIBUTION |                |       |
|------------------|-----|----------------------------------|---------------------|----------------|-------|
|                  |     | NEW MEMBERS                      | MALE                | 7,315 (63.60%) |       |
| DROPPED MEMBERS  |     |                                  | FEMALE              | 4,187 (36.40%) |       |
| DECEASED         | 81  | CLICK HERE FOR HEALTH            | FAMILY UNIT MEMBERS |                | 2,465 |
| CLUB CANCELLED   | 15  | ASSESSMENT DATA                  |                     | 1,207          |       |
| OTHER            | 694 |                                  | HEAD OF HOUSEHOLD   |                |       |
| TOTAL            | 790 |                                  | NON-HEAD OF HOUSEHO | 1,258          |       |